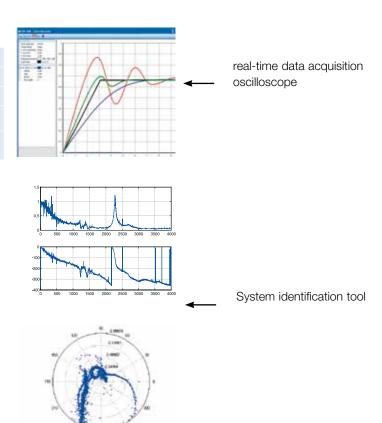

It is possible to monitor every parameter of the drive either as a digital value or as a function in the "chart recorder" during normal operation.

Creates projects quickly and easily
Graphical tool based on a block diagram approach
Integrated digital oscilloscope
On-line configuration and monitoring
System identification tool