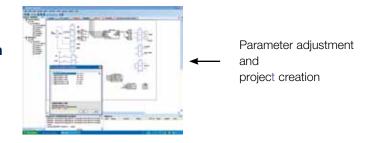

Thanks to the on-line help, users can achieve the optimum drive configuration without the need to navigate through complicated parameter menus.

Advanced programming is carried out through a set of pre-engineered templates in order to create the required configuration.

It is possible to monitor every parameter of the drive either as a digital value or as a function in the "chart recorder" during normal operation.

Creates projects quickly and easily
Graphical tool based on a block diagram approach
Integrated digital oscilloscope
On-line configuration and monitoring
System identification tool