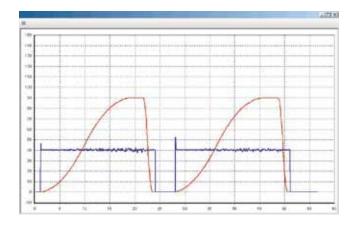

# Description

DSE LITE software is an easy to use configuration, commissioning and monitoring tool with graphical interface for the Parker SSD Drives range of AC and DC drives.

While the drive is in running mode the oscilloscope function allows "on-line" monitoring of selected parameters and the recording of trends.