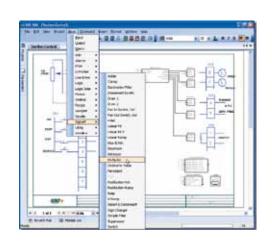

Thanks to the on-line help, users can achieve the optimum drive configuration without the need to navigate through complicated parameter menus.

Advanced programming is carried out through a set of pre-engineered templates in order to create the required configuration.

It is possible to monitor every parameter of the drive either as a digital value or as a function in the "chart recorder" during normal operation.

Creates projects quickly and easily
Graphical tool based on a block diagram approach
Integrated digital oscilloscope
On-line configuration and monitoring
System identification tool